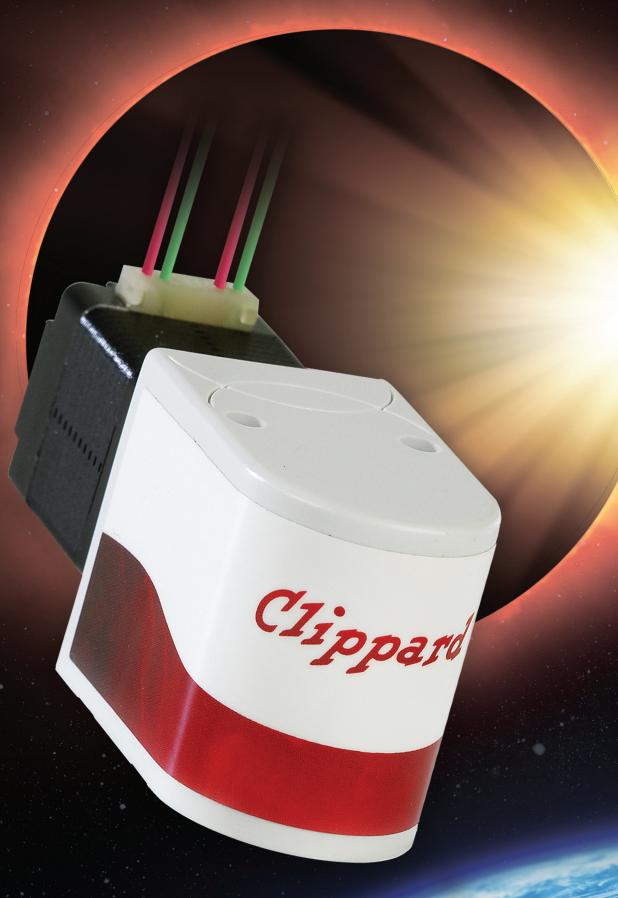

## ECLIPSE

PROPORTIONAL ISOLATION VALVE

Unrivaled Resolution

The **Clippard Eclipse** is a proportional isolation valve like no other. Utilizing patented slide technology, it achieves exceptional proportional flow resolution that far exceeds the competition. Designed for precision, its flow path is fully flushable and composed entirely of inert ceramic, ensuring compatibility with a wide range of media. In addition, the Eclipse features a unique soft start capability that gradually introduces media at a controlled ramp rate to prevent damage or turbulence.

For applications that demand exceptional liquid or gas control, Clippard's Eclipse offers outstanding precision.

## Unrivaled proportional flow resolution

Contact your distributor today to learn more about how the Eclipse can provide precise proportional control for your application, or visit **clippard.com** for more information.